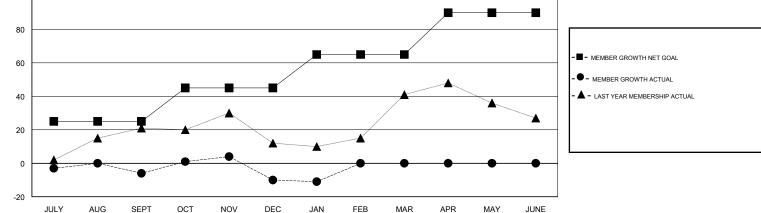

## MONTHLY MEMBERSHIP PROGRESS REPORT

## District 201C2

Results as of: 1/31/2020





| DROPPED CLUBS: 0 | 33 CLUBS OF 65 ADDED 1 OR MORE<br>NEW MEMBERS | GENDER DISTRIBUTION<br>MALE 1,073 (70.36%) |     |
|------------------|-----------------------------------------------|--------------------------------------------|-----|
| DROPPED MEMBERS  |                                               | FEMALE 452 (29.64%)                        |     |
| DECEASED 1       | 3 CLICK HERE FOR CUMULATIVE                   | TOTAL FAMILY UNIT MEMBERS                  | 258 |
| CLUB CANCELLED   | MEMBERSHIP DATA                               |                                            | 131 |
| OTHER 10         | 4                                             | FAMILY MEMBERS PAYING HALF<br>DUES         | 131 |
| TOTAL 11         | 7                                             |