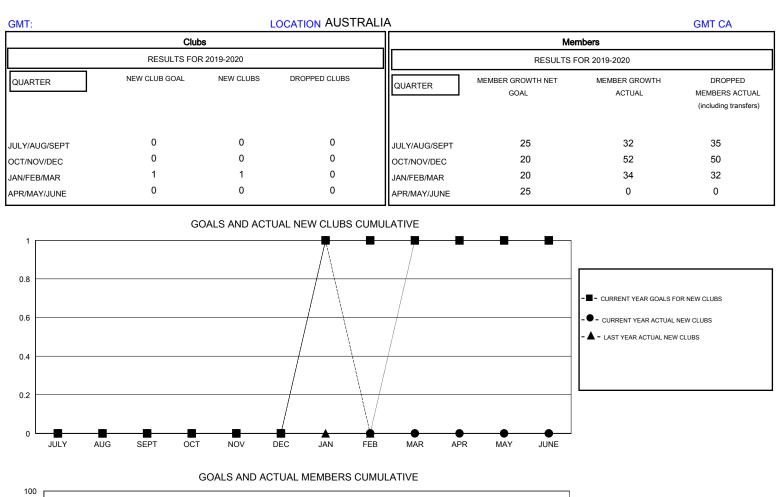

## MONTHLY MEMBERSHIP PROGRESS REPORT

## District 201C2

Results as of: 1/31/2020





| DROPPED CLUBS: 0 | 33 CLUBS OF 65 ADDED 1 OR MORE<br>NEW MEMBERS | GENDER DISTRIBUTION<br>MALE 1,073 (70.36%) |     |
|------------------|-----------------------------------------------|--------------------------------------------|-----|
| DROPPED MEMBERS  |                                               | FEMALE 452 (29.64%)                        |     |
| DECEASED 1       | 3 CLICK HERE FOR CUMULATIVE                   | TOTAL FAMILY UNIT MEMBERS                  | 258 |
| CLUB CANCELLED   | MEMBERSHIP DATA                               |                                            | 131 |
| OTHER 10         | 4                                             | FAMILY MEMBERS PAYING HALF<br>DUES         | 131 |
| TOTAL 11         | 7                                             |